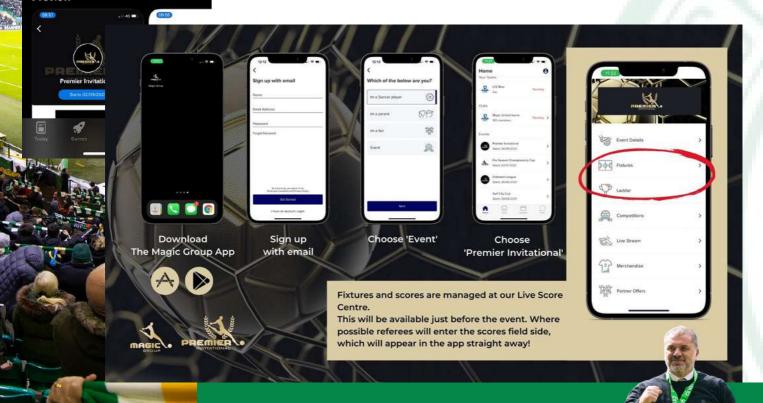

#### **FIXTURES & LIVE SCORES**

#comeseethemagic #playthemagicway

12:33 4

Search

Magic Group

Adem Porice Search

OPEN

AGE

CATEGORY

4+

Years Old

Sports

What's New

Version History

Version 1.0.2

The best way to experience The Magic Group!

Connect with your team or event, manage bookings, calendars and more.

Preview

We are delighted to offer The Magic Group App to help manage the Tournament.

Referees will be able to update the scores field side using their mobile phones.

These will be available in the app, which can be downloaded from the Apple App Store or Google Play.

All scores should be treated as preliminary & will be checked at the end of each day for accuracy.

All fixtures will update as the winners are entered into the system.

Tech Support: email contact@themagicgroup.com.au