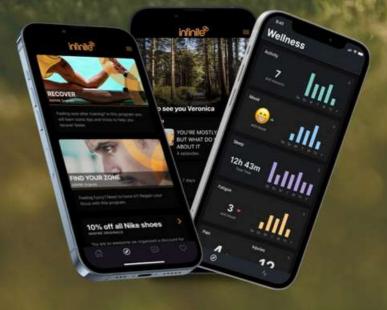

# INSPIRETEK

Track, Reflect & Connect

All ages mobile app:

- · Exclusive wellbeing content
- Tracking & reflection system
- High quality & engaging education
- Simple & intuitive interface

One of the largest and best curated mental health, sport and education content libraries with over 500 programs delivered straight to your media library in insight.

Connect, Analyze & Influence

Web and mobile platform:

- Wellbeing data and analytics
- Automatic red flag alert system
- Team management
- Content publishing

Email sales@inspiretek.io to access the Magic Group Exclusive discount!